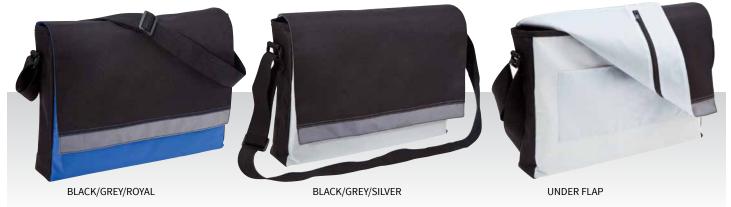

## **COLOURWAYS**

Adjustable webbing shoulder strap

Business card holder on back

**COLOURWAYS:** Black/Grey/Royal, Black/Grey/Silver

**PACKAGING:** Each bag packed in an individual

poly bag with a silica gel sachet.

**CARTON QUANTITY:** 50 pieces