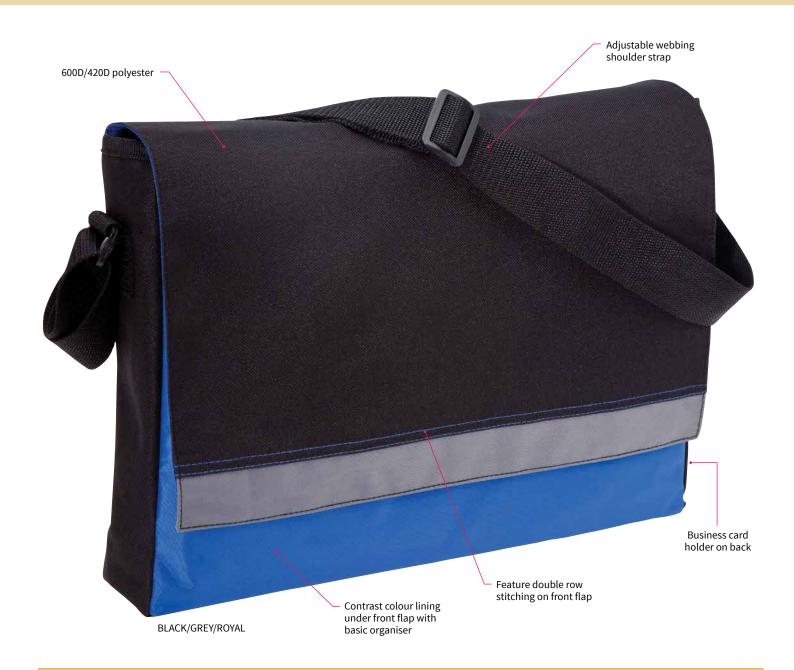

## **Leading Edge Satchel**

**SPECIFICATIONS** 

**MATERIAL:** 600D420D polyester

**SIZE:** 37cm W x 27cm H x 7cm D

**CAPACITY:** 7 Litres

**DECORATION TYPES:** Embroidery, Screenprint, Supacolour

**DECORATION AREAS:** Print/Transfer areas

Front Flap: 270mm W x 150mm H

**Embroidery areas** 

Front Flap: 160mm Diameter

**DESCRIPTION:** • 600D/420D polyester

· Feature double row stitching on front flap

Contrast colour lining under front flap with basic organiser

Adjustable webbing shoulder strap

Business card holder on back

**COLOURWAYS:** Black/Grey/Royal, Black/Grey/Silver

**PACKAGING:** Each bag packed in an individual

poly bag with a silica gel sachet.

**CARTON QUANTITY:** 50 pieces